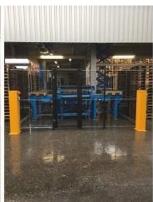

## CekamonSaws B.V. introduces the MPSL

One of our customers approached us with a list of special requirements for pallet sorting. They knew they'd come to the right place, as we have a wealth of experience in providing both customized and ready-made solutions in this specific area. We put our heads together to come up with the Multi Pallet Sorting Line (MPSL), a unique solution that allows this specific customer to sort an amazing 30 different types of pallets with a single worker

## MPSL: Specifications and Benefits

- Can process virtually any type of pallet
- Sorting speed in the mix (based on 30 different pallet types): minimum of 200 pallets an hour Types and quantities of pallets sorted are recorded automatically
- Equipped to sort only one type of pallet if needed (for example, exclusively Euro pallets)
- Sorting speed: for one type of pallet, 400 pallets per hour based on 5 quality levels, e.g. first, second and third class, HT and damaged/rejected pallets
- Can easily be operated by just one worker
- Eliminates the need to haul 10-30kg pallets
- Eliminates unnecessary forklift usage
- Can be combined with a repair line