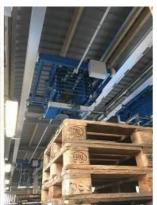

## CekamonSaws B.V. introduces the MPSL

One of our customers approached us with a list of special requirements for pallet sorting. They knew they'd come to the right place, as we have a wealth of experience in providing both customized and ready-made solutions in this specific area. We put our heads together to come up with the Multi Pallet Sorting Line (MPSL), a unique solution that allows this specific customer to sort an amazing 30 different types of pallets with a single worker

## MPSL: Specifications and Benefits

- Can process virtually any type of pallet
- Sorting speed in the mix (based on 30 different pallet types): minimum of 200 pallets an hour Types and quantities of pallets sorted are recorded automatically
- Equipped to sort only one type of pallet if needed (for example, exclusively Euro pallets)
- Sorting speed: for one type of pallet, 400 pallets per hour based on 5 quality levels, e.g. first, second and third class, HT and damaged/rejected pallets
- Can easily be operated by just one worker
- Eliminates the need to haul 10-30kg pallets
- Eliminates unnecessary forklift usage
- Can be combined with a repair line